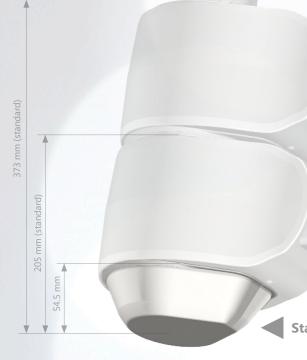

Standard cover version, at lowest extension arm

## **Hybrid Central Axis**

Flat Cover

- Save space: 29.5 mm less in height (compared to standard version / height: 54.5 mm)
- · Higher flexibility for room planning
- Avoid conflict with other equipment