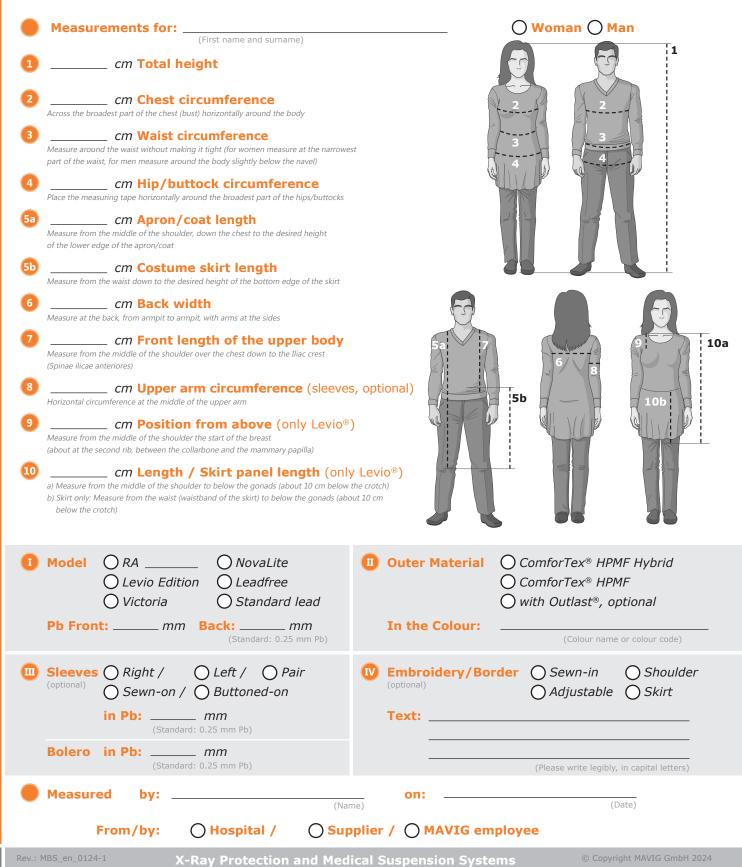

MEASUREMENT SHEET FOR TAILOR MADE PROTECTIVE CLOTHING

## **Tailor Made Orders**

With the help of this template and a standard measuring tape, you can easily determine your body measurements. Based on the measurements, a made-to-measure apron will be manufactured. Before you use the measuring tape, please note the following:

The requested measurements should be body measurements, measured **without any additions** but also without being constricting. Correct values <u>cannot</u> be determined if you measure yourself. The measurements must always be taken by another person. The person being measured should stand straight with arms hanging to the sides. The length of the X-ray protection clothing should be selected in accordance with the German Radiation Protection Ordinance (RöV) and DIN EN 61331-3:2016 so that the front of the body is covered from the base of the neck to at least the kneecaps (MAVIG recommends coverage to below the knee for complete protection).

## Please fill in the following points completely.