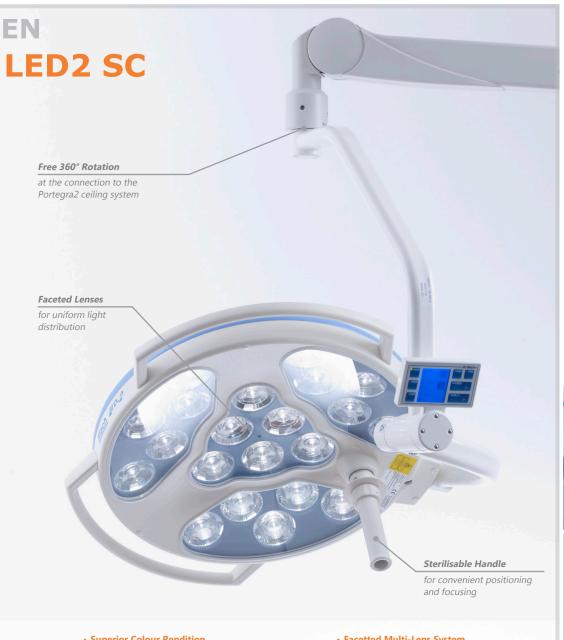

## **LED2 SC – LED Examination and Small OR Lamp**

The LED2 SC\* is designed as examination and small OR lamp for diagnosis and operations. The electronic brightness control is carried out on the lamp body and the focusing is simply done via a sterilisable handle.

The compact LED2 SC contains 21 powerful LED modules. All modules provide a combined light intensity of 115,000 Lux.

• Central illuminance (at 1 m distance)

LE70044

LE90044

• Colour rendering index R<sub>a</sub> at 4500 Kelvin (CRI)

Focusable illuminated field size (at 1 m distance)

• Electronic brightness control

• Temperature increase in the head area

• Low power consumption (total) / Number of LEDs

High service life of lamp

Working range

• Superior Colour Rendition

• Enhanced Illumination Depth

• Perfect Homogenous Light Blended in Lamp Head

• Facetted Multi-Lens System

• Endo Dimming Feature

• Long Lifespan/Low Power Consumption

Made in Germany