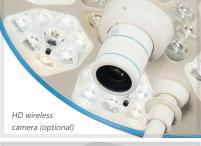

## **LED6 MC – LED OR Lamp**

The LED6 MC is an operating theater light for diagnosis and surgery. The electronic brightness is controlled on the lamp head and the size of the light field can be easily adjusted using the sterilisable handle. Using the optionally available wall panel, the lamp can also be operated remotely. The LED6 MC is available in 3 versions: 1. Basic version, 2. including laser pointer (L) or 3. including camera preparation and shadow management (KVS).