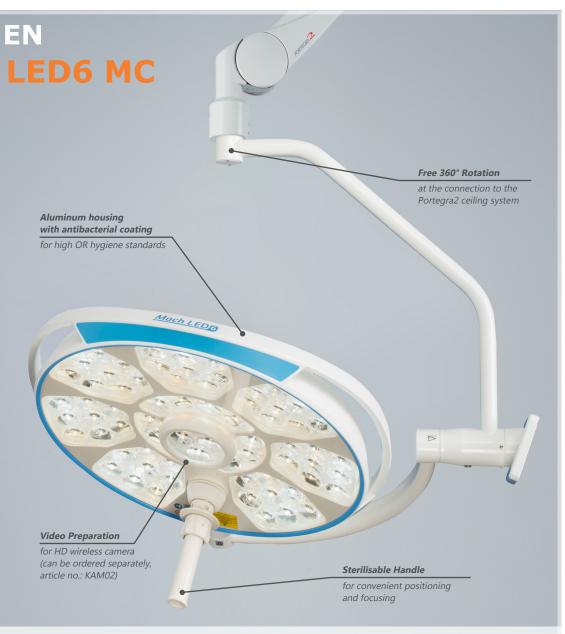

## **LED6 MC – LED OR Lamp**

The LED6 MC is an operating theater light for diagnosis and surgery. The electronic brightness is controlled on the lamp head and the size of the light field can be easily adjusted using the sterilisable handle. Using the optionally available wall panel, the lamp can also be operated remotely. The LED6 MC is available in 3 versions: 1. Basic version, 2. including laser pointer (L) or 3. including camera preparation and shadow management (KVS).

- Superior colour rendition
- Enhanced illumination depth
- Large focus field
- Antibacterial coating
- Optimal laminar flow properties
- Laser pointer for correct positioning (optional)
- Camera ready (optional)
- Automatic shadow management (optional)

Models:

LE7069111 LE7069111L

LED6 MC, Multi-Colour LED lamp, sterilisable handle and electric preset Portegra2 suspension arm (LE70U628): extension arm 750 mm, external power supply unit LED6 MC, comparable with LE7069111, incl. a laser pointer upgrade LE7069111KVS LED6 MC, comparable with LE7069111, incl. camera preparation and shadow management