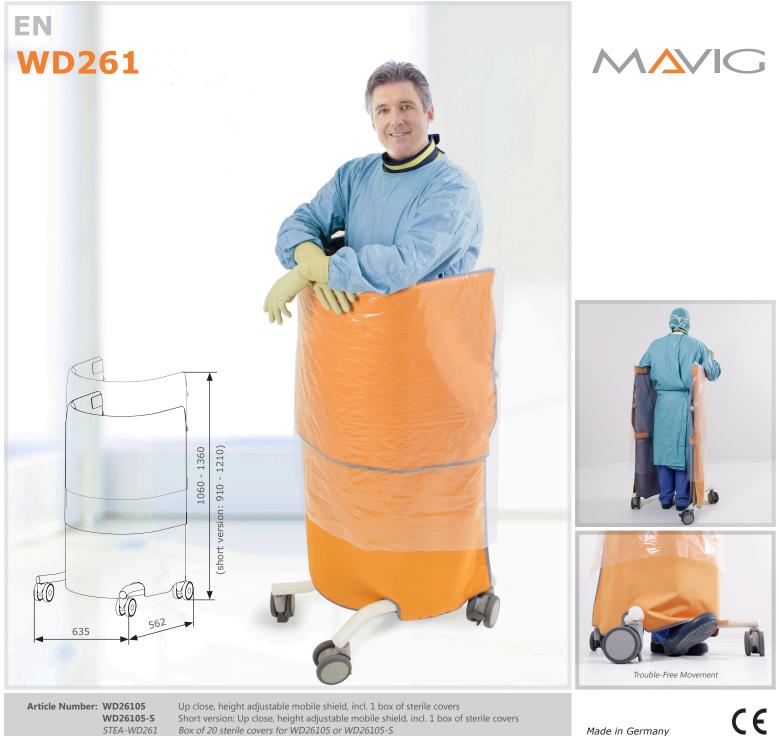

## Radiation protection that does not affect your safety and work routine

The compact, anatomically formed shield of the model WD261 allows for a close body fit so that the doctor can move freely throughout the procedure. Due to springs the user can adjust the height of the shield to his own height or working position requested, at any time i.e. also during the procedure.

The shield was designed to offer sufficient legroom in order to eliminate any risk of injury. The unimpeded use of the control pedal of the x-ray unit accounts for another advantage.

- · Height adjustable for individual needs from 1060 to 1360 mm (short version: 910 to 1210 mm)
- Lead equivalent Pb 0.50 mm
- Easy to clean outer material: MAVIG ComforTex® HMPF
- Designed for easy and comfortable control pedal use
- High quality, electrically conductive wheels with brakes
- Specially designed sterile covers STEA-WD261 to meet strict hospital hygienic regulations