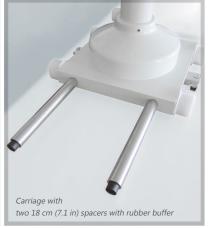

MAVIG columns are equipped standard with one electrical pin for a direct connection to a lamp.

- Two 18 cm (7.1 in) spacers premounted to the carriage to allow the use of two columns in one track without collisions (left/right versatile). Please note: Maximum two columns allowed for one track!
- Each pin offers a 235° rotation (360° for the lower pin of the 360° column)
- One electrical connection: One 3-pole sliding contact
- Maximum spring arm net load: 18.0 kg (39.7 lbs) per pin
- Different column lengths\* to match room height