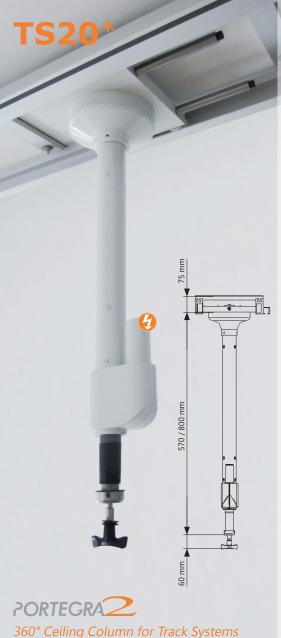

TS20311/21

Model Variants: TS15011/21/31 Twin Column with carriage plus spacer (please refer to table below for different lengths) 360° Column with carriage plus spacer (please refer to table below for different lengths)

Ceiling column lengths are measured from the top of the mounting flange to the bottom of the column structure For a total length when installed, 75 mm needs to be added for the track and 60/80 mm for the brake handle.