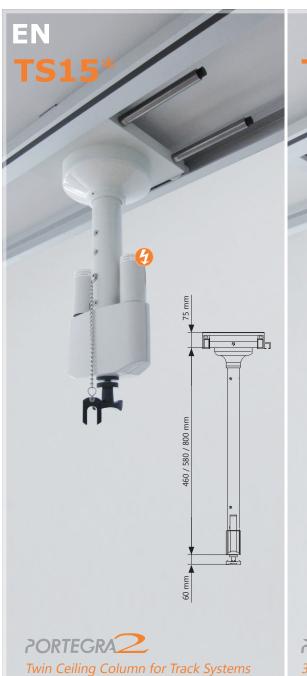

TS20311/21

Model Variants: TS15011/21/31 Twin Column with carriage plus spacer (please refer to table below for different lengths) 360° Column with carriage plus spacer (please refer to table below for different lengths)

Ceiling column lengths are measured from the top of the mounting flange to the bottom of the column structure For a total length when installed, 75 mm needs to be added for the track and 60/80 mm for the brake handle.