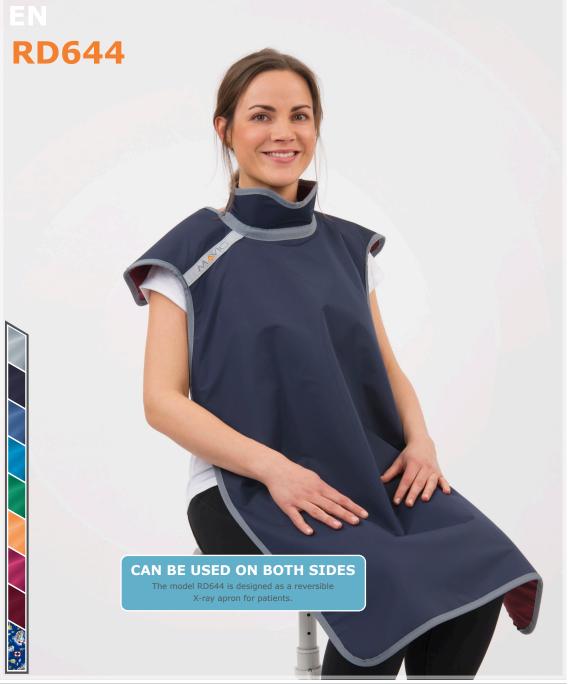

## **RD644 – Patient X-Ray Apron with Thyroid Protection**

Just like the classic dental apron (RD642), this model offers high flexibility and wearing comfort. In addition to the large-area protection up to the gonads, the thyroid gland is also covered when taking X-rays of the seated patient.

The practical hook-and-loop fastener at the back of the neck on the thyroid protection collar ensures a snug, secure and quick fit. Loops on the back allow easy attachment to the dentist's chair.

• Protective Material