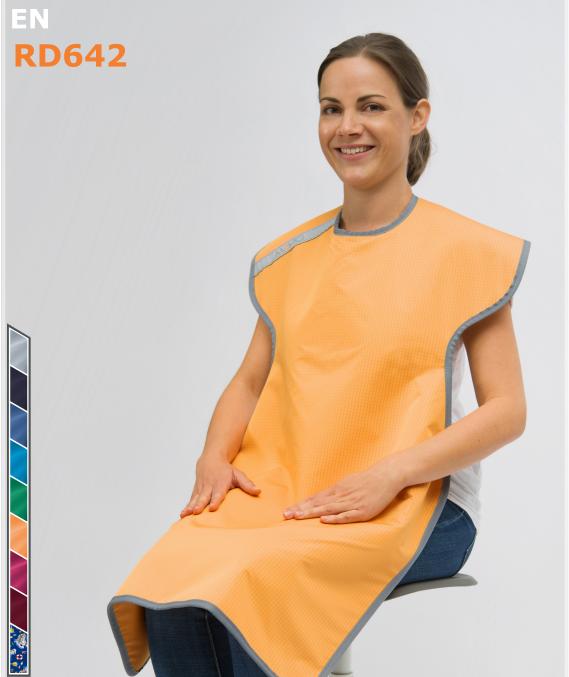

## **RD642 – Patient X-Ray Apron for X-Rays in a Seated Position**

The MAVIG patient protective apron RD642, which is used for dental X-rays in a seated position, is flexible and comfortable to wear.

The high-quality hook-and-loop fasteners are conveniently placed in the shoulder area, making it precise, secure and quick to put on and remove.

Protective Material

• Lead Equivalent

• Size

• Outer Cover/Colour

Standard lead or Leadfree

0.50 mm Pb (front)

 $\begin{array}{ll} \mbox{Adult} & \mbox{Front: 80.0 x 60.0 cm (H x W)} \\ \mbox{Children} & \mbox{Front: 60.0 x 45.0 cm (H x W)} \end{array}$ 