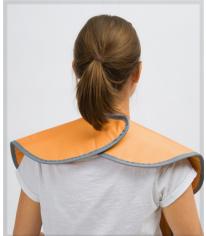

## **RD642 – Patient X-Ray Apron for X-Rays in a Seated Position**

The MAVIG patient protective apron RD642, which is used for dental X-rays in a seated position, is flexible and comfortable to wear.

The high-quality hook-and-loop fasteners are conveniently placed in the shoulder area, making it precise, secure and quick to put on and remove.

Protective Material

• Lead Equivalent

• Size

• Outer Cover/Colour

Standard lead or Leadfree

0.50 mm Pb (front)

 $\begin{array}{ll} \mbox{Adult} & \mbox{Front: 80.0 x 60.0 cm (H x W)} \\ \mbox{Children} & \mbox{Front: 60.0 x 45.0 cm (H x W)} \end{array}$ 