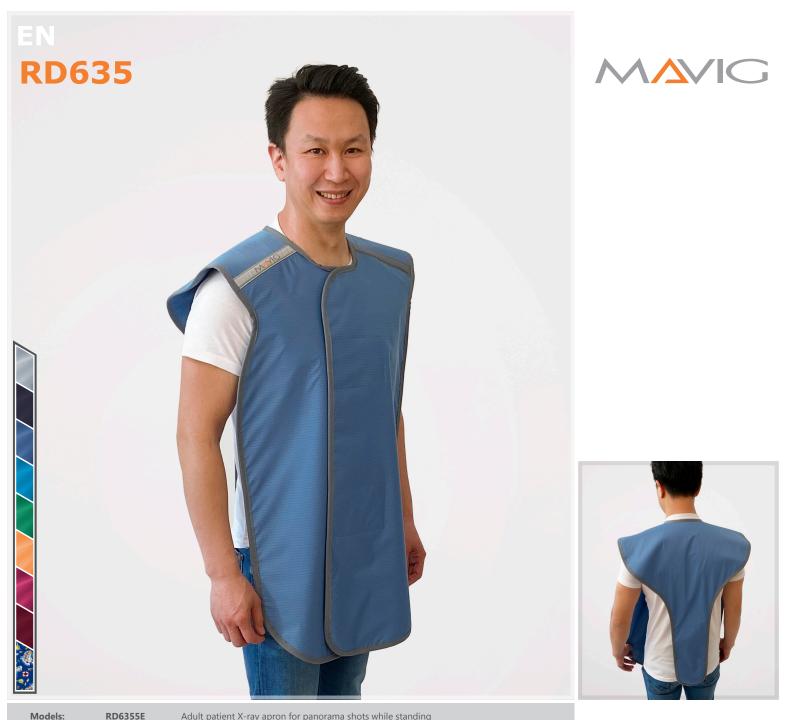

## **RD635 – Patient X-Ray Apron for Panorama Shots**

The RD635 protective apron for patients offers optimum radiation protection for standing X-ray exposures on panoramic or teleradiographic units.

The protective clothing is particularly convenient to put on because it can be individually adjusted to the girth of the respective patient with a flick of the wrist. The front-mounted fastening system prevents parts of the protective clothing from entering the image-relevant area due to it being closed inaccurately. The back lies smooth and flat against the body.

- Protective Material
- Lead Equivalent
- Size
- Outer Cover/Colour

Standard lead or Leadfree 0.50 mm Pb (Front and Back) Adult Front: 80.0 x 60.0 cm (H x W) Front: 60.0 x 45.0 cm (H x W) available in the colours: Lagoon, Mandarin, Orchidee, Baccara, or design: Happy (ComforTex<sup>®</sup> HPMF only)