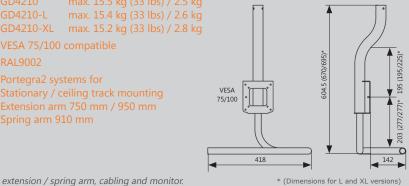

Application

Monitor support with handle, VESA 75/100 adapter for one display/monitor, external cabling

· Load / Weight

max. 15.5 kg (33 lbs) / 2.5 kg max. 15.4 kg (33 lbs) / 2.6 kg

VESA adapter

System range

**Colouring** Mounting

VESA 75/100 compatible

Stationary / ceiling track mounting Extension arm 750 mm / 950 mm

Spring arm 910 mm

\* Monitor support without extension / spring arm, cabling and monitor.

Rev.: DS\_GD4210\_en\_0721-1