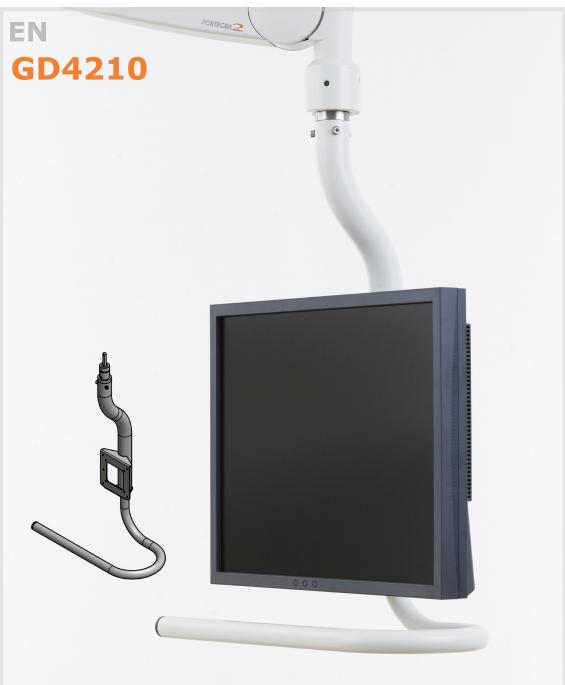

## GD4210 - Single Monitor Support\* for Portegra2 Systems

The GD4210 can easily hold one monitor up to 27" (some up to 31"). The large curved handlebar protects the monitor and provides a means for quick & easy positioning. Combined with the mobility and safety of the Portegra2 suspension arm, the GD4210 offers the user a worry-free and flexible application.

Application

Monitor support with handle, VESA 75/100 adapter for one display/monitor, external cabling

· Load / Weight

max. 15.5 kg (33 lbs) / 2.5 kg max. 15.4 kg (33 lbs) / 2.6 kg

VESA adapter

System range