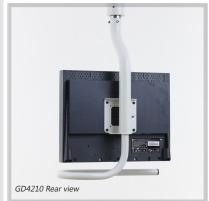

Application

Monitor support with handle, VESA 75/100 adapter for one display/monitor, external cabling

· Load / Weight

max. 15.5 kg (33 lbs) / 2.5 kg max. 15.4 kg (33 lbs) / 2.6 kg

VESA adapter

System range