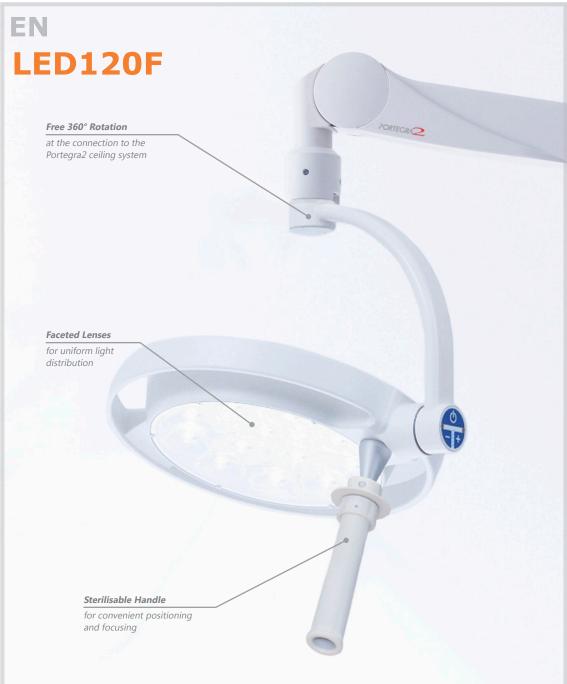

## **LED120F – LED Examination Lamp**

The latest LED technology and the lamp's innovative features will definitely facilitate your daily working needs.

The LED120F is designed as a small and compact examination LED lamp for diagnosis. Electronic brightness control is adjusted at the lamp head and the focusing ability with a sterilisable handle.

Models:

LE70041

LE90041

LED120F, focusable LED lamp with sterilisable handle and compatible Portegra2 suspension arm (LE70U550): extension arm 750 mm, external power supply comparable to LE70041, but suspension arm (LE90U510): extension arm 950 mm